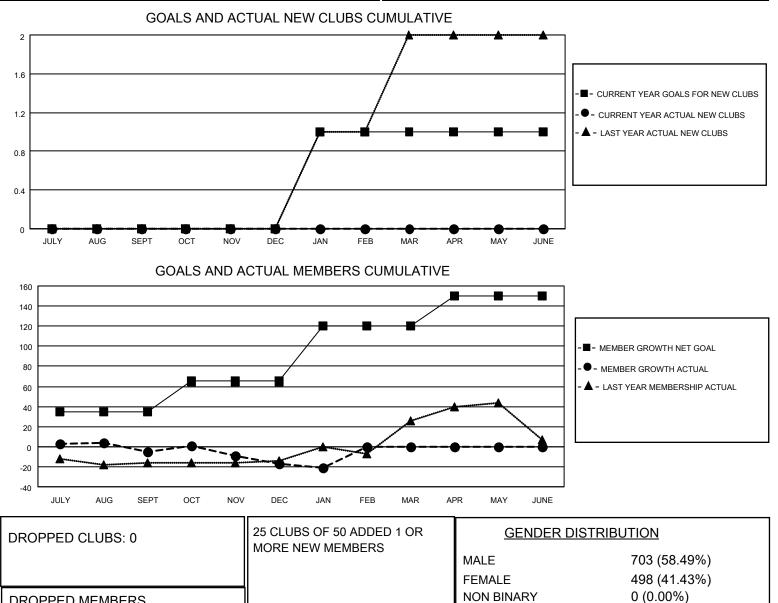

## LOCATION ONTARIO

District A 3

Results as of: 1/31/2022

| Clubs                 |               |           |               | Members               |                       |                         |                                                    |
|-----------------------|---------------|-----------|---------------|-----------------------|-----------------------|-------------------------|----------------------------------------------------|
| RESULTS FOR 2021-2022 |               |           |               | RESULTS FOR 2021-2022 |                       |                         |                                                    |
| QUARTER               | NEW CLUB GOAL | NEW CLUBS | DROPPED CLUBS | QUARTER MEMB          | ER GROWTH NET<br>GOAL | MEMBER GROWTH<br>ACTUAL | DROPPED<br>MEMBERS ACTUAL<br>(including transfers) |
| JULY/AUG/SEPT         | 0             | 0         | 0             | JULY/AUG/SEPT         | 35                    | 38                      | 40                                                 |
| OCT/NOV/DEC           | 0             | 0         | 0             | OCT/NOV/DEC           | 30                    | 31                      | 41                                                 |
| JAN/FEB/MAR           | 1             | 0         | 0             | JAN/FEB/MAR           | 55                    | 7                       | 10                                                 |
| APR/MAY/JUNE          | 0             | 0         | 0             | APR/MAY/JUNE          | 30                    | 0                       | 0                                                  |

OTHER TOTAL

DECEASED

CLUB CANCELLED

**DROPPED MEMBERS** 

9

0

82

91

CLICK HERE FOR CUMULATIVE

MEMBERSHIP DATA

NON BINARY

PREFER NOT TO ANSWER

TOTAL FAMILY UNIT MEMBERS

FAMILY MEMBERS PAYING HALF DUES

331

170